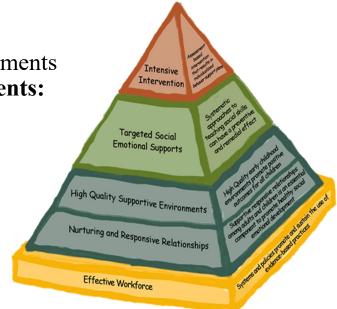

## **Preschool CSEFEL Workshop**

Based on the CSEFEL Model (Center on the Social and Emotional Foundations for Early Learning), this workshop is designed to help preschool teachers identify strategies to enhance the socialemotional skills of their students.

This workshop will focus on a few elements **High Quality Supportive Environments:** 

Schedules and Routines Transitions Rules and Expectations

Start off this school year with a great foundation!

When: Thursday, July 12th 2:00-4:30pm