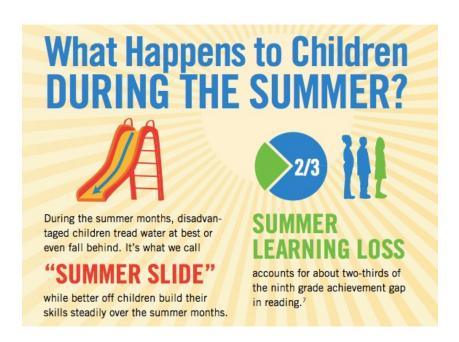

Support for additional summer learning programs is vital to give all children the opportunity to take part in fun and engaging activities that stem summer learning loss. And Arizona parents agree, with 87% supporting public funding for summer learning programs.

For more information about afterschool and summer learning programs in Arizona, visit www.azafterschool.org or contact:

Melanie McClintock, Arizona Center for Afterschool Excellence mmcclintock@azafterschool.org · 480.730.7126





## Summer Learning in Arizona by the Numbers

## 4 Hours

On average, children spend 4 hours per day in a summer learning program.

## **5** Weeks

On average, children spend 5 weeks during the summer in a summer learning program.

## \$414

On average, Arizona families who pay for their child's summe